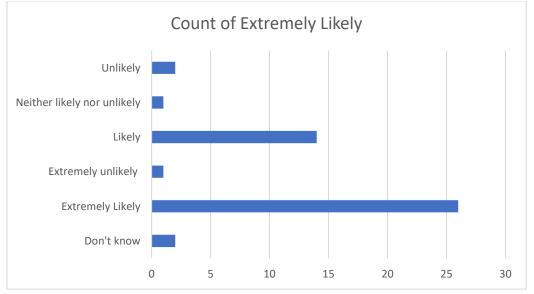

| Extremely Likely            | <b>Count of Extremely Likely</b> |
|-----------------------------|----------------------------------|
| Don't know                  | 2                                |
| Extremely Likely            | 26                               |
| Extremely unlikely          | 1                                |
| Likely                      | 14                               |
| Neither likely nor unlikely | 1                                |
| Unlikely                    | 2                                |