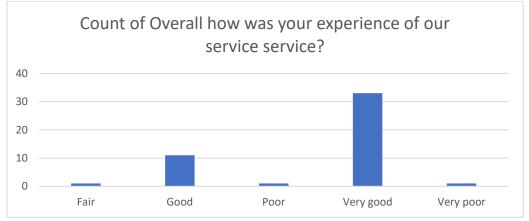

## **APRIL 2025**

| Overall how was your experience of our service service? | Count of Overall how was your experience of our service service? |
|---------------------------------------------------------|------------------------------------------------------------------|
| Fair                                                    | 1                                                                |
| Good                                                    | 11                                                               |
| Poor                                                    | 1                                                                |
| Very good                                               | 33                                                               |
| Very poor                                               | 1                                                                |