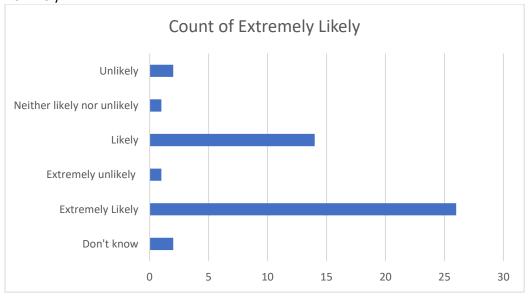

| Extremely Likely            | Count of Extremely Likely |
|-----------------------------|---------------------------|
| Don't know                  | 2                         |
| Extremely Likely            | 26                        |
| Extremely unlikely          | 1                         |
| Likely                      | 14                        |
| Neither likely nor unlikely | 1                         |
| Unlikely                    | 2                         |